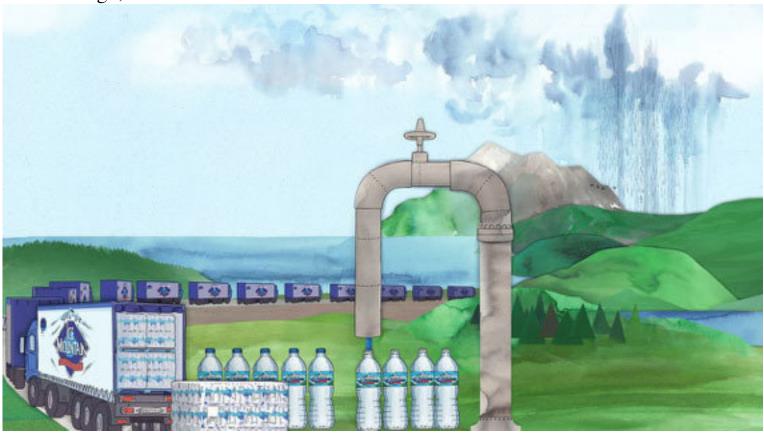

Nestle wants to extract a massive amount of groundwater per day from Spring Creek Watershed and build a plastic water bottling plant in either Spring or Benner Township.

Concerned citizens have organized a public forum about the issues. Although Nestle has been investigating this water source for years, they and the Spring Creek Water Authority waited until it was a done deal to make it public.

Small towns all over the country have experienced Nestle's predatory behavior and have had to fight back, often at great expense (Osceola, MI; Fryeburg, ME; San Bernardino National Forest, CA; Hood River County, OR; Kunkletown, PA). See the link below about Kunkletown, PA's battle against Nestle.